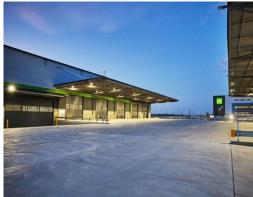

## Brand new warehouse and office space from 4,972 - 5,396 sqm available now.

In joint venture with Brickworks and part of the larger Oakdale Industrial Estate, Oakdale West is a highly sought after precinct, ideally located within Western Sydney's logistics hub of Kemps Creek.

Positioned to provide speed to market, Oakdale West is home to high-profile multinational and domestic businesses including Amazon, Australia Post, Coles, Woolworths, Telstra and Xylem.

Industrial FOR LEASE Contact Agent 5061sqm