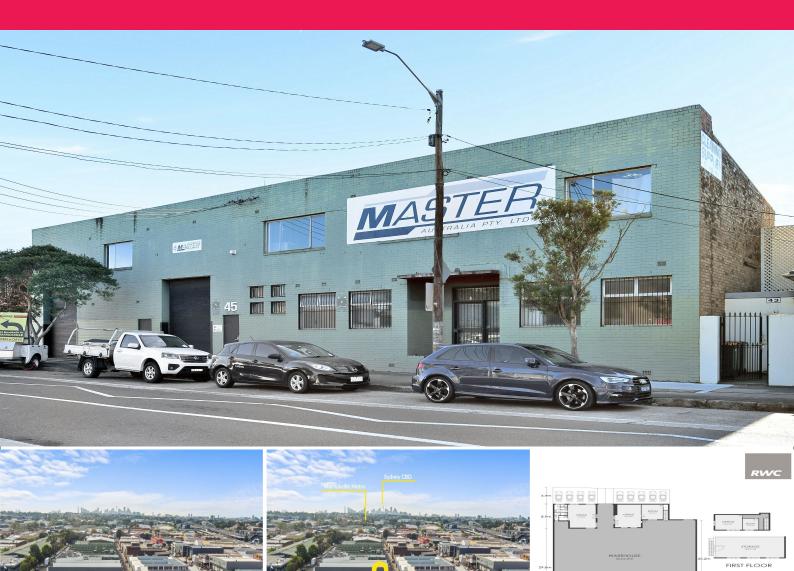

## Rare Freestanding Warehouse with E3 Zoning & Rear Lane Access

In a prominent position with a wide street frontage, this freestanding warehouse offers a rare opportunity in a vastly gentrifying area. Owner occupied for 22 years by a cleaning equipment supply business, the premises comes with opportunity for vacant possession or purchase as a going concern. Situated less than 250m from Sydenham Train Station, this well-located address is set close to popular microbreweries, coffee roasters, bakeries, arterial roads, Sydney Airport and Port Botany.

- ? 1486.2sqm\* total internal/external
- ? Showroom, offices, mezzanine storage
- ? Rear parking for 9 cars + loading ramp
- ? 4 x roller doors + separate client entry
- ? Extensive amenities, kitchenette, A/C
- ? Highly visible signag

Showrooms/bulky Goods

45-49 Marrickville Road, Marrickville

FOR SALE

Auction

1486sqm