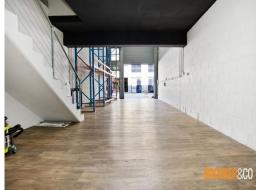

- Warehouse 66 m2
- Mezzanine office 30 m2
- Total building area 96 m2
- Two (2) car spaces
- Air-conditioned mezzanine office
- Bathroom amenities & kitchenette
- Racking available to be used by Lessee