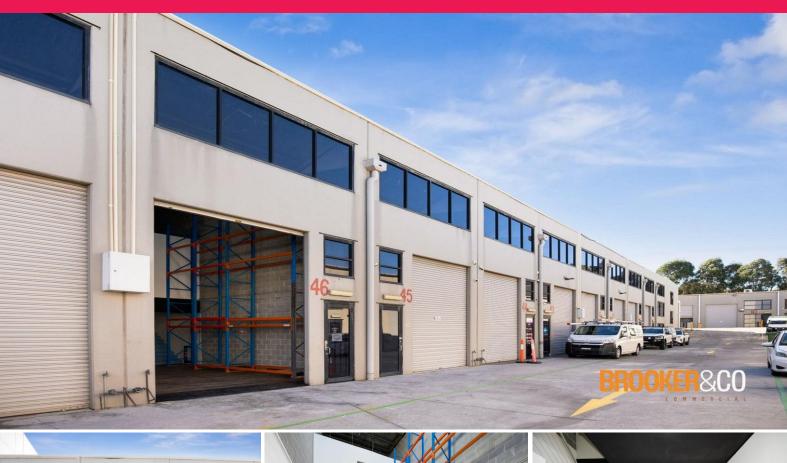

## **ENTRY LEVEL WAREHOUSING | MOOREBANK**

Set within the popular industrial area of Moorebank, this warehouse offers a great opportunity & an affordable rental option for many business types.

Property features include:

- Warehouse 66 m2
- Mezzanine office 30 m2
- Total building area 96 m2
- Two (2) car spaces
- Air-conditioned mezzanine office
- Bathroom amenities & kitchenette
- Racking available to be used by Lessee