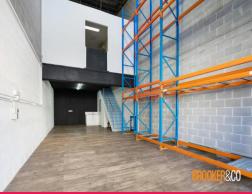

- Warehouse 66 m2
- Mezzanine office 30 m2
- Total building area 96 m2
- Two (2) car spaces
- Air-conditioned mezzanine office
- Bathroom amenities & kitchenette
- Racking available to be used by Lessee