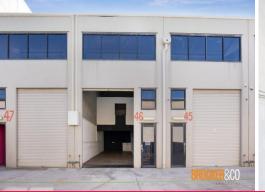

## **ENTRY LEVEL WAREHOUSING | MOOREBANK**

Set within the popular industrial area of Moorebank, this warehouse offers a great opportunity & an affordable rental option for many business types.

Property features include:

- Warehouse 66 m2
- Mezzanine office 30 m2
- Total building area 96 m2
- Two (2) car spaces
- Air-conditioned mezzanine office
- Bathroom amenities & kitchenette
- Racking available to be used by Lessee