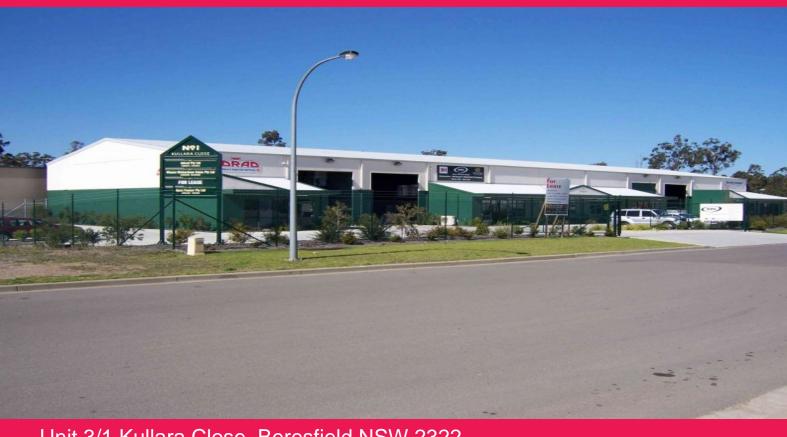

## Unit 3/1 Kullara Close, Beresfield NSW 2322

## **Modern Office & Warehousing**

Ideally located in Freeway Business Park. The central location is close to the F3 Freeway and New England Highway, providing excellent access to the Sydney and Central Coast markets, as well as Newcastle, Port Stephens and the Hunter Valley.

Warehouse with metal roof and reinforced concrete floor. Superb internal clearance with high clearance roller shutter access. Unit 3 has a modern glass shopfront leading to a showroom/office area. Multiple car parking onsite.