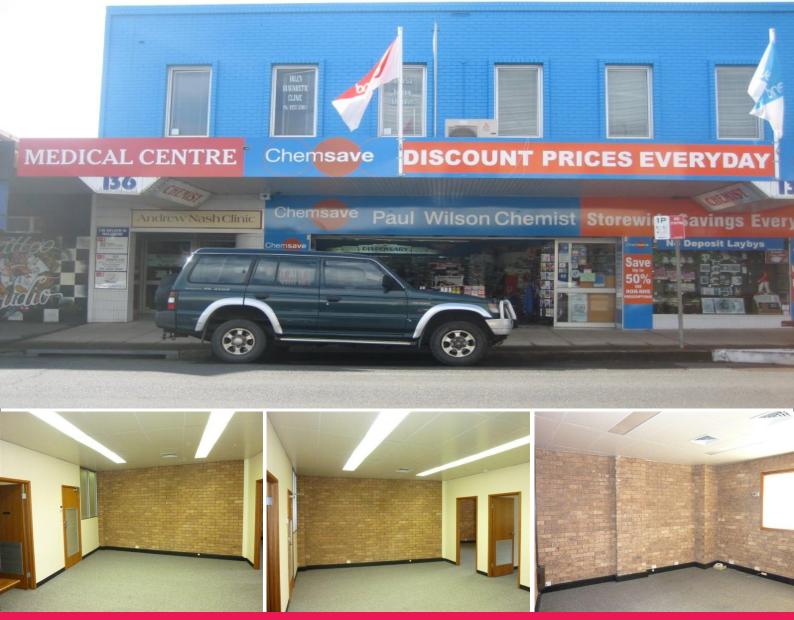

## Suite 3/136 Nelson Street, Wallsend NSW 2287

## **Cheap Office Space**

Located above Wilsons Pharmacy, the Suite is situated on Wallsend main road, within walking distance to most major banks, the post office and bus transport.

The location provides easy access the Central Coast & Maitland via the Newcastle Link Road leading to the F3 freeway & New England Highway.

1st floor commercial office space with a basic office fit out of two partitioned offices, a large reception area and storage space. The Premises is fully carpeted with ducted air-conditioning and common male and female amenities. Offices FOR LEASE

90sqm

**General Enquiries** 

jessica.watson@au.knightfrank.com