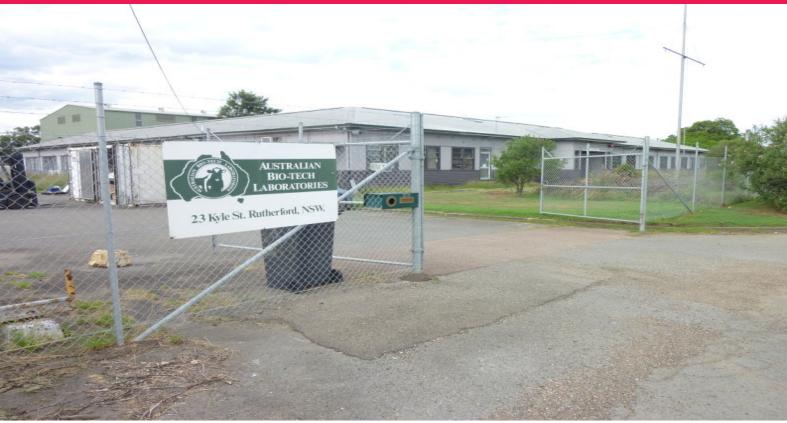

## 23 Kyle St, Rutherford NSW 2320

## **Redevelop or Occupy**

The Property is located just off the New England Highway to the west of the Harvey Norman anchored 'Bulky Goods' centre. Approximately 750sqm of the 1,300sqm of buildings have been upgraded and are currently in use for office/laboratory purposes. Vendor may consider short term lease back if developer constructs new premises for long term lease.

- \* 7,770sqm approx. of generally level land
- \* 4(a) Industrial General zone
- $^{\star}$  1,300sqm approx. of office, 750sqm approx. suitable for occupation
- \* Large sealed car park

Industrial FOR SALE