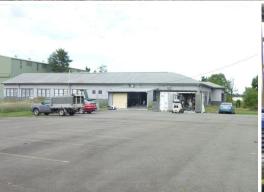

## **Redevelop or Occupy**

The Property is located just off the New England Highway to the west of the Harvey Norman anchored 'Bulky Goods' centre. Approximately 750sqm of the 1,300sqm of buildings have been upgraded and are currently in use for office/laboratory purposes. Vendor may consider short term lease back if developer constructs new premises for long term lease.

- \* 7,770sqm approx. of generally level land
- \* 4(a) Industrial General zone
- $^{\star}$  1,300sqm approx. of office, 750sqm approx. suitable for occupation
- \* Large sealed car park

Industrial FOR SALE