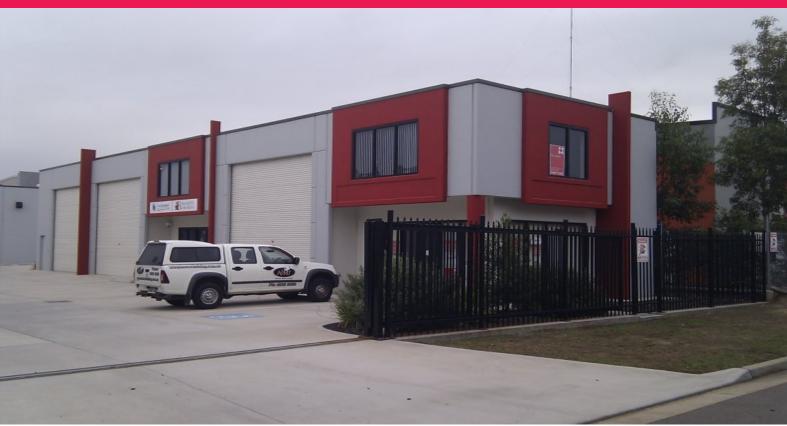

## Unit 6/6 Pippita Close, Beresfield NSW 2322

## **New Warehouse/Storage Units**

Located on Pippita Close less than 100 metres from the intersection with Birraba Avenue. The units enjoy easy access to Newcastle CBD, the Hunter Valley and the freeway systems leading south to Sydney, North West to Maitland and north to Port Stephens.

A high clearance, precast concrete warehouse with a small ground floor office area and amenities, first floor mezzanine area and high clearance warehouse area. Front unit on right hand side has attractive glass fasade, development is securely fenced and has multiple onsite parking spaces.