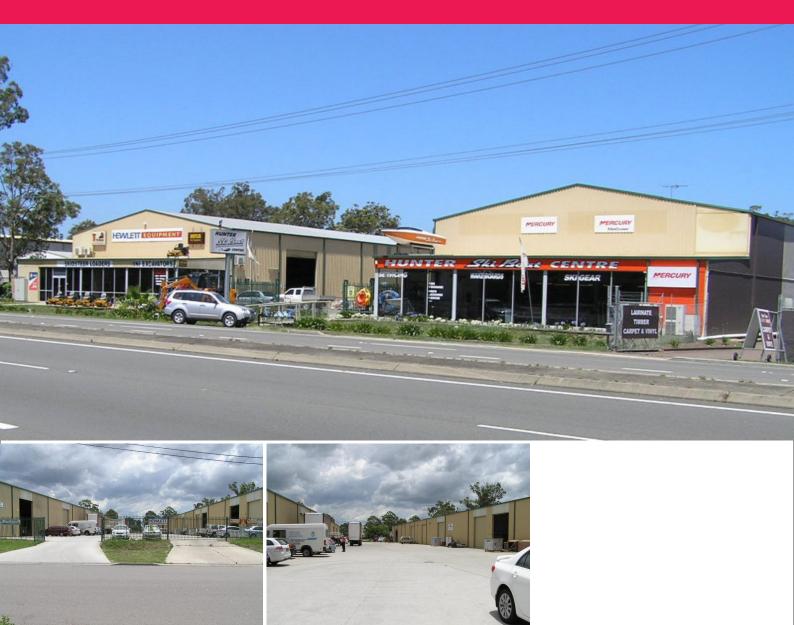

## **Strong Highway Location**

The Property has frontage and exposure to the Pacific Highway at Heatherbrae. The drive access is off Giggins Road to the rear, with north and south bound access to the Pacific Highway.

The Property consists of a large industrial site with two rectangular buildings which have been constructed on each side of the site. In between the two buildings is a larger concrete/hardstand area. The two buildings have been divided into individual areas for separate occupation.

- \* 600 1,100sqm approx. available
- \* Good access off Giggins Road
- \* Rental from \$80/sqm net + GST

Industrial FOR LEASE

**Ross Cooper** 

0423 761 955

Ross.Cooper@au.knightfrank.com