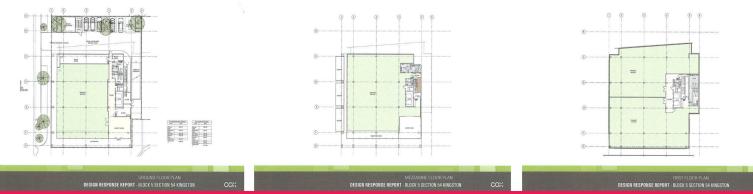

Ground: 466sqm approx Mezzanine: 627sqm approx First Floor: 945sqm approx Second Floor: 945sqm approx Third Floor: 890sqm approx

Lease Type: Direct Leas

Offices FOR LEASE

4000sqm

**Nicola Cooper** +61 423 773 479 nicola.cooper@au.knightfrank.com