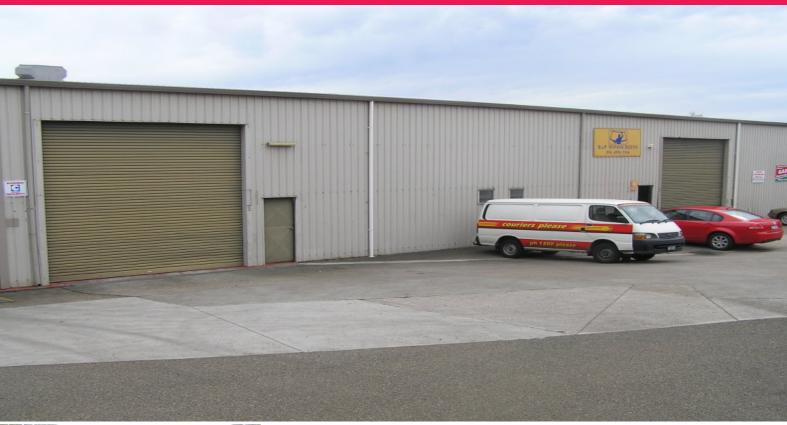

Metal clad unit serviced by a single roller door and personal access door. The warehouse area contains a small air conditioned office and amenities. Good access and car parking available on site.

Industrial FOR LEASE