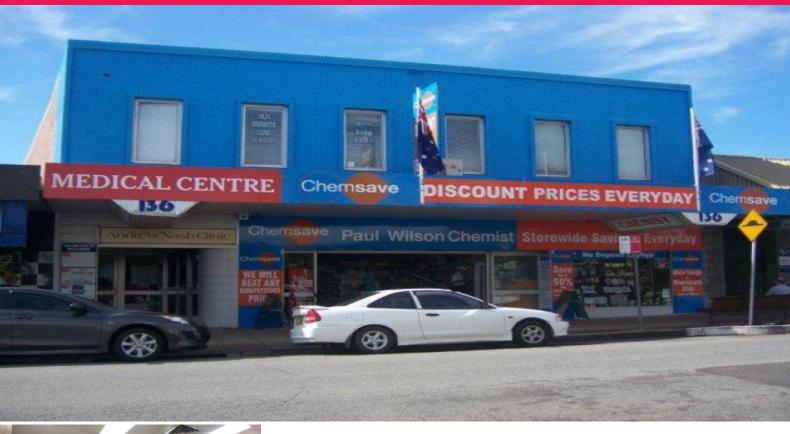

## Suite 2/136 Nelson Street, Wallsend NSW 2287

## **Cheap Office Space**

Located above Wilsons Pharmacy, the Suite is situated on Wallsend main road, within walking distance to most major banks, the post office and bus transport.

The location provides easy access the Central Coast & Maitland via the Newcastle Link Road leading to the F3 freeway & New England Highway.

The building tenancy mix includes Andrew Nash Clinic (ground Floor), Wilsons Pharmacy (ground floor), with the Dy

Offices

FOR LEASE

64sqm