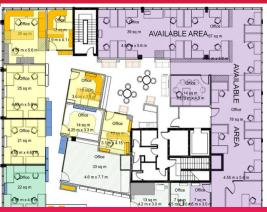

- \* Sub-lease of 149sqm approx
- \* Quality fitout in place
- \* Ample secure basement parking over two levels

 $^{\ast}$  Male and female facilities located on every floor and showers in the basement

Offices FOR LEASE

149sqm

**Nicola Cooper** +61 423 773 479 nicola.cooper@au.knightfrank.com