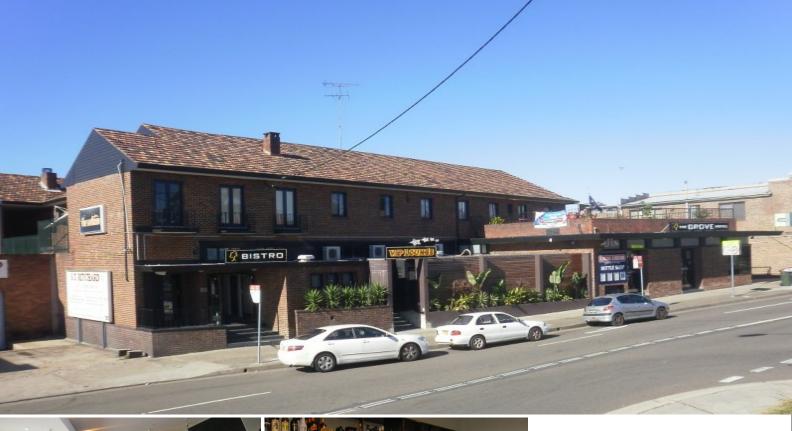

## 236 Kingsgrove Road, Kingsgrove NSW 2208

## \* Fully licensed leasehold

- \* 13 poker machine permits included in the sale
- \* Currently 28 poker machines on premise (16 outdoors)gaming machines on site
- \* Railway station/ retail location, excellent demographic
- \* Obvious improver
- \* Simple operation