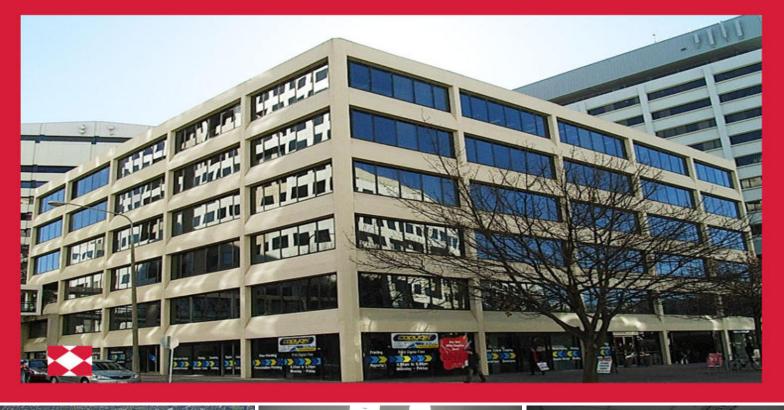

## 40 Allara Street, City ACT 2601

## **Centrally Located to all Facilities**

40 Allara Street is a six story office building with retail suites on the ground and second floors. The building is located on the corner of Allara and Nangari Streets which is ideally located for access to the Canberra Centre shopping complex, recreational facilities (Glebe Park, Commonwealth Park, Civic Pool and gymnasium), conference facilities at the nearby Canberra Convention Centre and hoter and it is the plaza, Waldorf and Rydges).

The building has recently undergone a full refurbishment to 4.5 NABERS Energy base building design. All floors have excellent natural light and high ceilings with new grids, tiles and T5 lighting.

The building is also in close proximity to additional undercover and surface parking, the civic bus interchange  ${\sf w}$ 