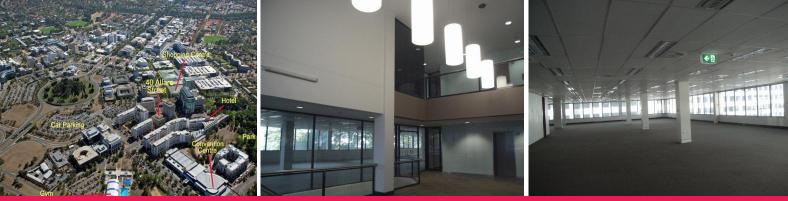

## **Centrally Located to all Facilities**

40 Allara Street is a six story office building with retail suites on the ground and second floors. The building is located on the corner of Allara and Nangari Streets which is ideally located for access to the Canberra Centre shopping complex, recreational facilities (Glebe Park, Commonwealth Park, Civic Pool and gymnasium), conference facilities at the nearby Canberra Convention Centre and hoter and it is the plaza, Waldorf and Rydges).

The building has recently undergone a full refurbishment to 4.5 NABERS Energy base building design. All floors have excellent natural light and high ceilings with new grids, tiles and T5 lighting.

The building is also in close proximity to additional undercover and surface parking, the civic bus interchange  ${\sf w}$ 