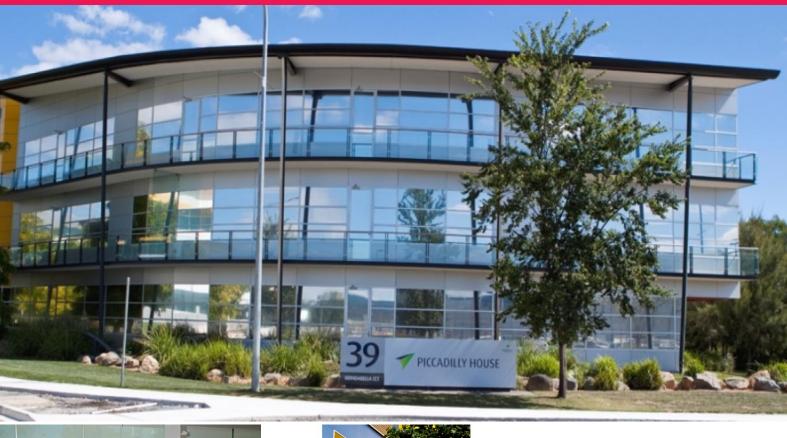

39 Brindabella Circuit, Canberra International Ai ACT 2609

## HIGH QUALITY FITTED OUT SPACE

39 Brindabella Circuit provides an excellent quality fitout providing meeting rooms, offices, open plan work, areas, storage and secure room and kitchen/break out area.

Areas available include:

Ground floor - 740.6m2 First floor - 572.8m2 Total area - 1,313.4m2

39 Brindabella Circuit has incorporated security, location and practicality to provide a complete office accommodation solution. Incorporated into its design is: a private carpark with security boom gate for its tenants; its own dedicated plant providing efficient heating and cooling; plus,