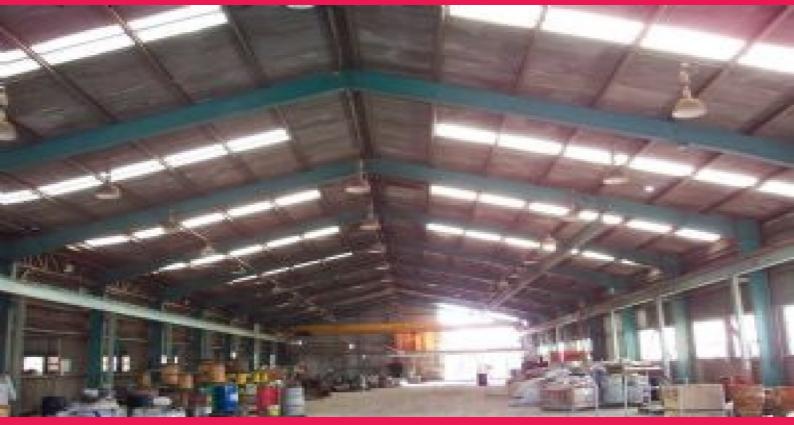

The existing building is constructed of metal decking and contains two roller shutter doors (one at each end of the warehouse). A gantry crane runs along the length of the warehouse. Before occupation premises will be refurbished to accepatable ingoing tenant standard.