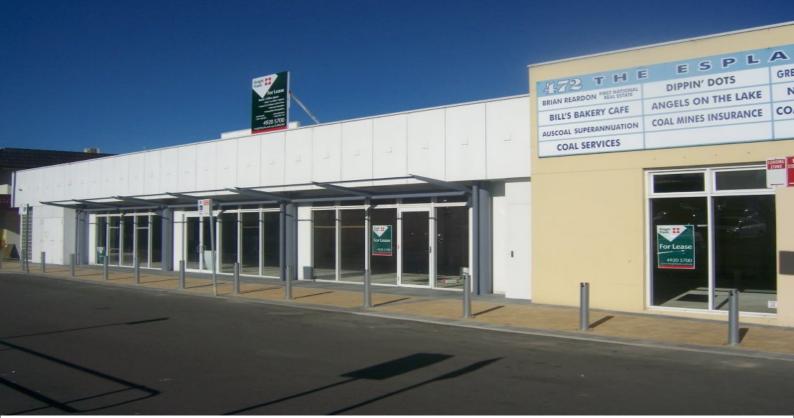

## 472 The Esplanade, Warners Bay NSW 2282

## **Retail/ Commercial Warners Bay**

Located at the rear of 472 The Esplanade and fronting John St car park where hundreds of cars park and pass each day.

Surrounded by both retail and commercial, the premises are centrally located and on the ground floor of a two storey Retail / Office building.

Retail / Office areas from 60m2 to 260m2 are available with internal finishes to be provided. Access to shared toilet amenities are located within the building.

The premises are conveniently located near Coles Supermarket and the lake foreshore.