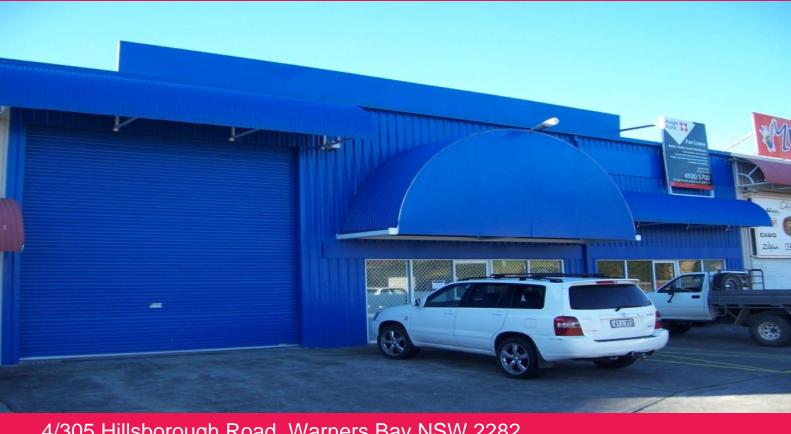

## 4/305 Hillsborough Road, Warners Bay NSW 2282

## Retail/Bulky Goods Warehouse- High Roller Door Access

The Property is located in the retail precinct of Warners Bay with high exposure to Hillsborough Rd; the main thoroughfare from Warners Bay to Charlestown.

The ex 3D Paint store is surrounded by several bulky goods retailers, has a high clearance roller door access for trucks, plenty of common area parking directly at the front of the store and has shared amenities.