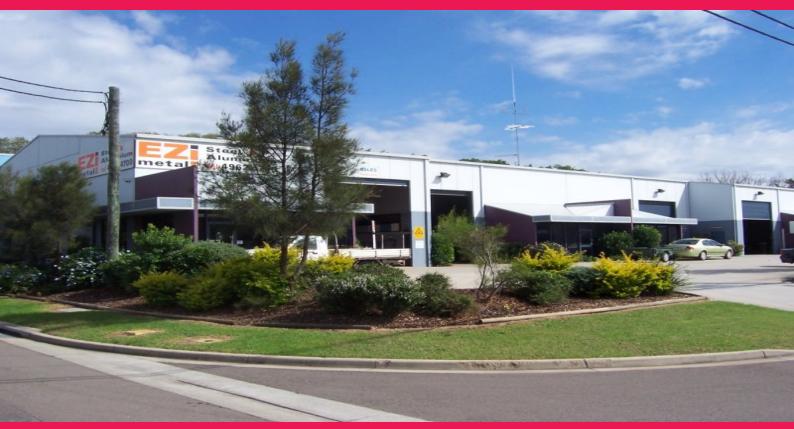

## High Clearance Dual Roller Door Access

The Premises is located approximately 100 meters from the intersection with Hannell Street and Industrial Drive.

Situated on the corner of Revelation Close and Elizabeth Street , the location provides easy access to Newcastle CBD and port facilities.

Clear span warehouse with truck access via high clearance dual roller doors, female and male amenities and plenty of common parking.

The Premises is one of three units within the complex and enjoys high exposure to Elizabeth Street.

Originally designed as two units, there is potential to utilize two purpose built showroom/office areas in conjunction with the warehouse.

Industrial FOR LEASE

467sqm

**General Enquiries** 

jessica.watson@au.knightfrank.com