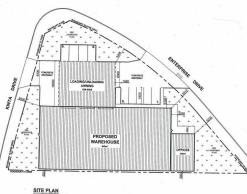

The pre-lease property for lease will include high clearance clearspan warehousing with a side awning attached for covered truck loading & unloading. Ground floor office space and amenities are also provided.

Industrial FOR LEASE

1045sqm

**General Enquiries** 

jessica.watson@au.knightfrank.com