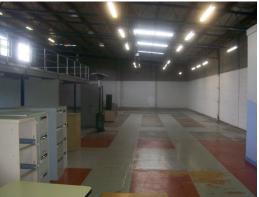

Of brick construction the Property displays clearspan warehousing suitable for a majority of industrial warehousing & showroom uses. Including one container roller shutter door the Property is improved with air conditioned offices, back to base alarm and a mezzanine level ideal for storage or showroom purposes.