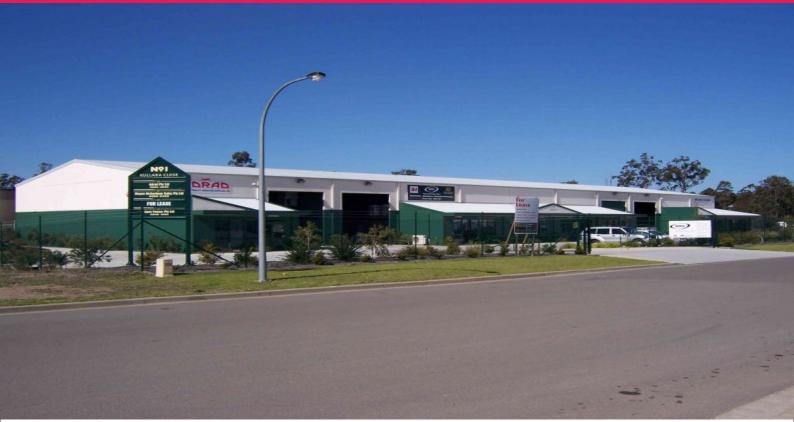

## 3/1 Kullara Close, Beresfield NSW 2322

## Modern Office & Warehousing \$70/m2 for the 1st years rental on a 3

## + 3 lease

Ideally located in Freeway Business Park. The location is close to the F3 Freeway providing excellent access to the Sydney market and the New England Highway providing good access to the CBD of Maitland.

Brand new masonry warehouse building with metal roof and reinforced concrete floor. Superb internal clearance with one container roller shutter door. Unit three has a modern glass shop front leading to a showroom/office area.

Industrial FOR LEASE

408sqm

**General Enquiries** 

jessica.watson@au.knightfrank.com