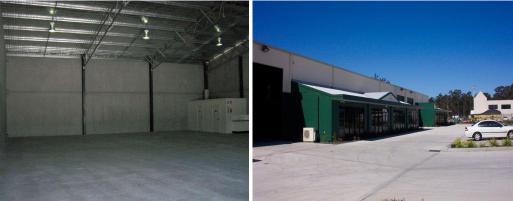

Brand new masonry warehouse building with metal roof and reinforced concrete floor. Superb internal clearance with one container roller shutter door. Unit three has a modern glass shop front leading to a showroom/office area.