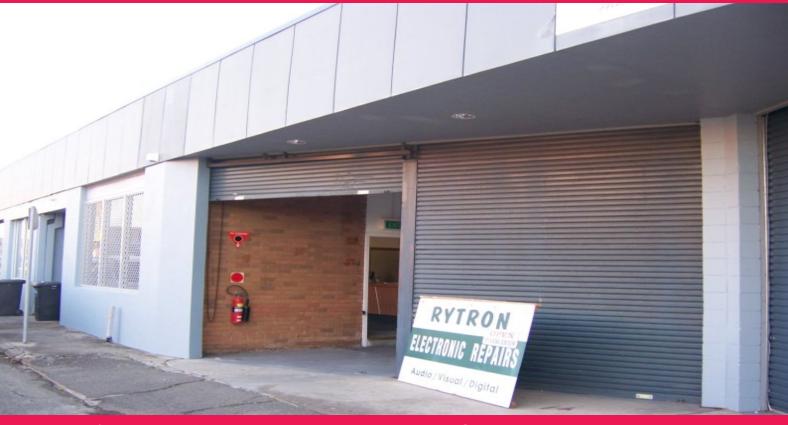

## Office & Storage Space

Situated on the corner of Belford and Torpey Place near the Nineways intersection in Broadmeadow, located only minutes from the Newcastle CBD.

The low clearance warehouse would be suitable for storage and measures approximately 273.32m2, with double roller doors at the front of the premises and drive through access.

Also includes ground floor reception area with air-conditioned offices and female and male amenities.

Area;

Warehouse 273.32m2 (approx) Office area 136.5m2 (approx) Mezzanine 27.5m2 (approx) Amenities 25.08m2 (approx) TOTAL 462.4M2 (approx) Industrial FOR LEASE