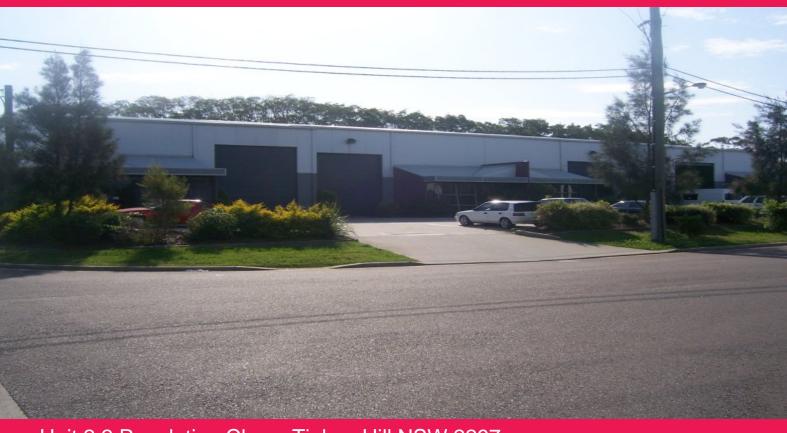

## Unit 2 2 Revelation Close, Tighes Hill NSW 2297

## Warehouse & Office Available - Lease Break

Located approximately 100 meters from the roundabout linking Hannell Street and Industrial Drive, this Property is situated on the corner of Elizabeth Street and Revelation Close. The location provides easy access to Newcastle CBD and Newcastle's Port Facilities.

Tilt slab, clear span warehouse with mezzanine storage area and a high clearance automatic roller door for easy truck access. The office fitout includes two partitioned offices, a large kitchenette, ducted air-conditioning, data cabling with 10 phone outlets, security alarm and male and female amenities.