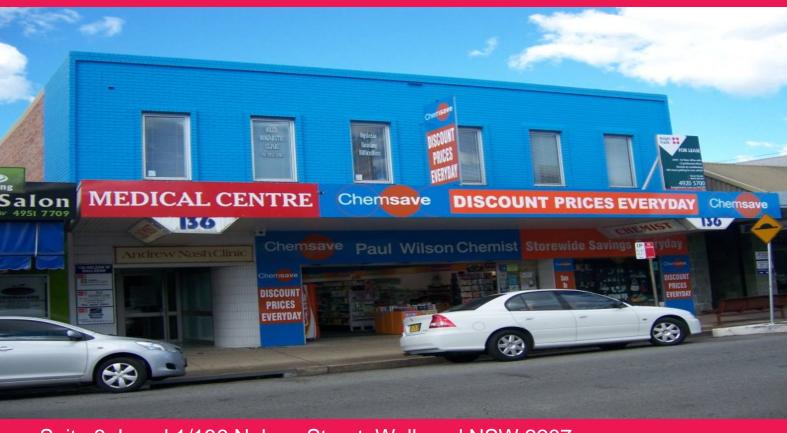

## Suite 3, Level 1/136 Nelson Street, Wallsend NSW 2287

## For Lease - Cheap Office Space

Located above Wilsons Pharmacy, the Premises is situated on Wallsend's Main Road, within walking distance to most major banks, the post office and bus transport.

The location provides easy access to the Central Coast & Maitland via the Newcastle Link Road leading to the F3 Freeway.

The building tenancy mix includes Andrew Nash Clinic (ground floor), Wilsons Pharmacy (ground floor), with the Dyslexic Clinic & Linale Services (facilities management) occupying the remainder of the 1st floor.