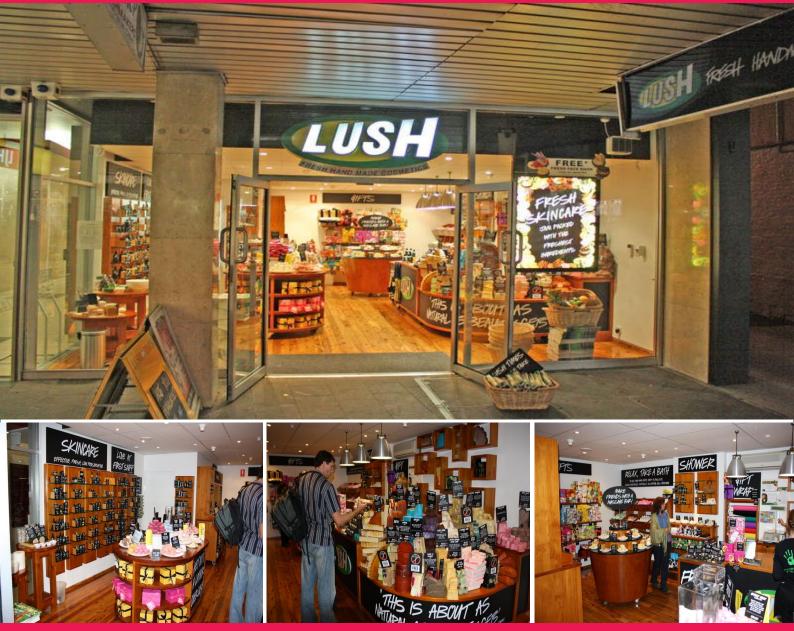

## **Retail Investment**

• High profile strip shop in Hobart's Retail Core
• Prominent location next to Myer
• National Tenant (Lush)
• 47m2 of retail space
• Income \$45,000 p.a approximately

PROPERTY SUMMARY

LOCATION: The premises are located in Murray Street near the corner of Liverpool Street and next door to the Myer Building in Hobart's retail heart.

ZONING: The property is zoned "Central Retail" under the Hobart Planning Scheme.