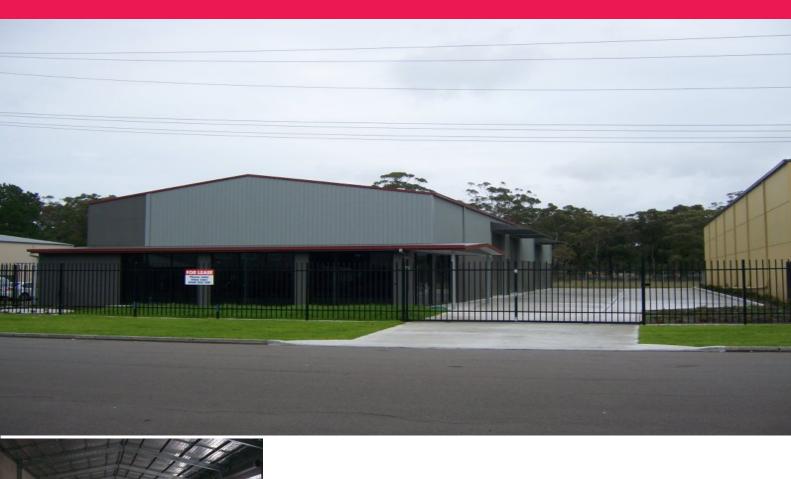

## 8 Hank St, Heatherbrae NSW 2324

## Rare Freestanding Office & Warehouse Occupy Now!

Located just off the Pacific Highway, adjacent to Hunter Metal Market and near McDonalds. Easy access to Newcastle CBD, the Hunter valley and the freeway systems leading south to Sydney, north west to Maitland and north to Port Stephens.

The property provides a rectangular shaped flat parcel of zoned land comprising a freestanding, high clearance, clearspan office and warehouse building. The warehouse contains three container roller shutter doors and on site parking for employees and customers alike.

Industrial FOR LEASE

678sqm

**General Enquiries** 

jessica.watson@au.knightfrank.com