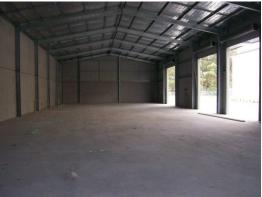

The property provides a rectangular shaped flat parcel of zoned land comprising a freestanding, high clearance, clearspan office and warehouse building. The warehouse contains three container roller shutter doors and on site parking for employees and customers alike.