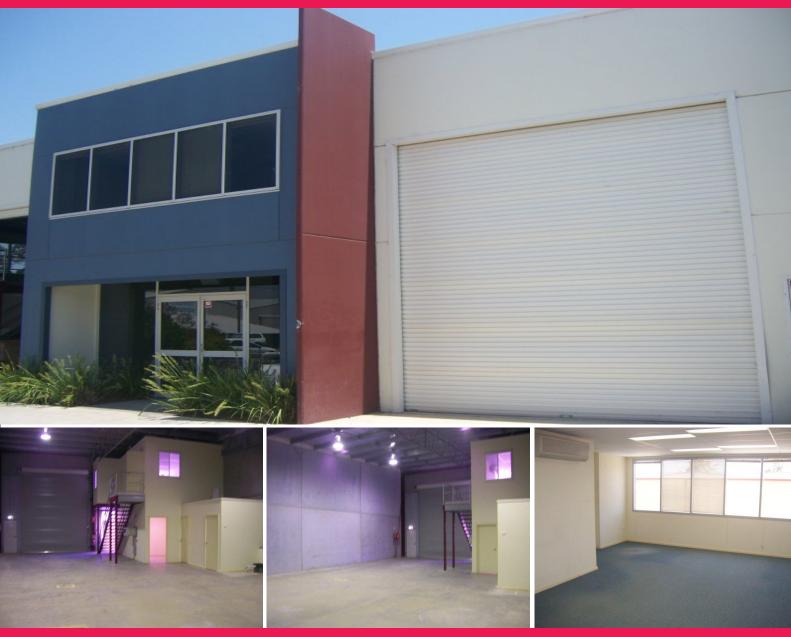

The Unit provides modern high clearance, clearspan warehousing with mezzanine office and a showroom entry. Constructed of pre cast concrete walling with concrete flooring the Unit is available for lease immediately.