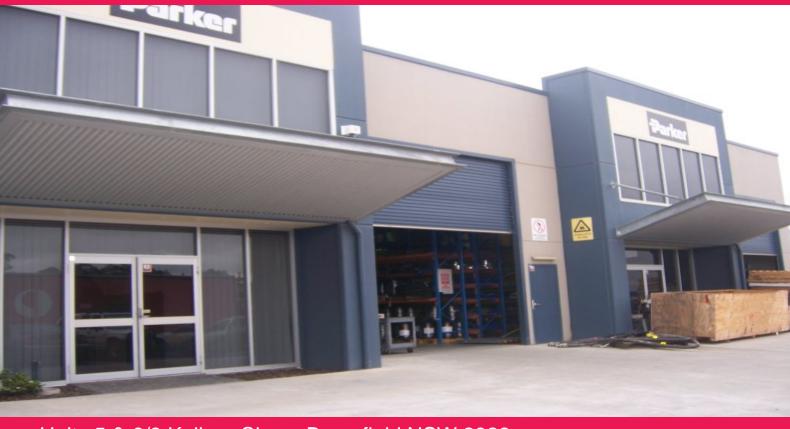

## Units 5 & 6/3 Kullara Close, Beresfield NSW 2322

Modern concrete panel warehouse designed as two separate units however no internal dividing wall has been constructed. Provides large open warehouse area with dual roller door access with good internal clearance. The property contains a small two level office component with split system air-conditioning and amenities.