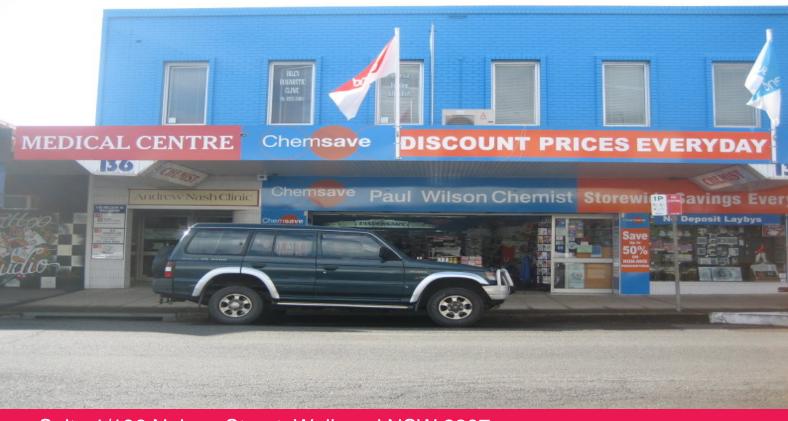

## Suite 1/136 Nelson Street, Wallsend NSW 2287

## **Cheap Office Space**

Located above Wilsons Pharmacy, the Suite is situated on Wallsend???s main road, within walking distance to most major banks, the post office and bus transport.

The location provides easy access the Central Coast & Maitland via the Newcastle Link Road leading to the F3 freeway & New England Highway.

The building tenancy mix includes Andrew Nash Clinic (ground Floor), Wilsons Pharmacy (ground floor), with the Dyslexic Clinic and Corston Couture located on the 1st Floor.

One off street car park included with the Premises.