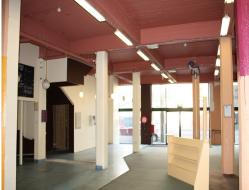

## Imposing, Solid & Substantial

Illustrating as having a plethora of future uses, this vast Cimitiere Street property may be the answer to your business requirements.

The 13 metre display frontage which includes automatic doors, allows for excellent display of product or services - fully supported by a gross, ground floor area of approx. 500m2.

Access to the first floor is via lift or stairs, making provision for both able bodied and "equal access" usage.

The property has valuable vehicular access at the rear, which, via side roller-door, does provide for simple development of internal parking (estimated to be 6-8 cars) which emphasises the flexibility