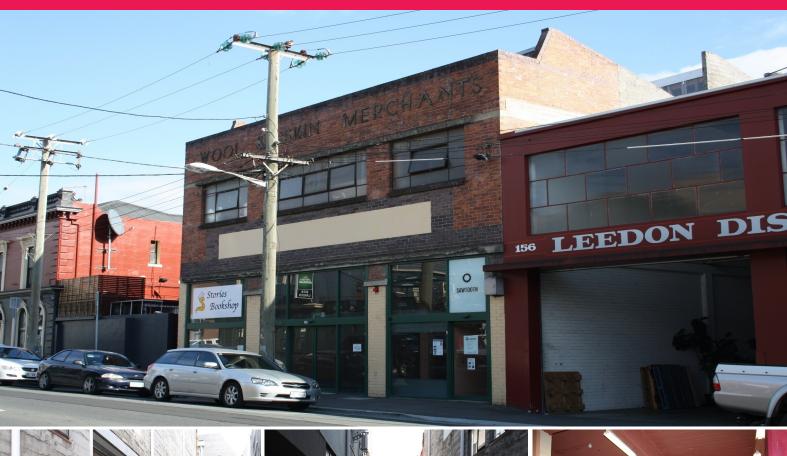

160 - 162 Cimitiere Street, Launceston TAS 7250

## Imposing, Solid & Substantial

Illustrating as having a plethora of future uses, this vast Cimitiere Street property may be the answer to your business requirements.

The 13 metre display frontage which includes automatic doors, allows for excellent display of product or services - fully supported by a gross, ground floor area of approx. 500m2.

Access to the first floor is via lift or stairs, making provision for both able bodied and "equal access" usage.

The property has valuable vehicular access at the rear, which, via side roller-door, does provide for simple development of internal parking (estimated to be 6-8 cars) which emphasises the flexibility