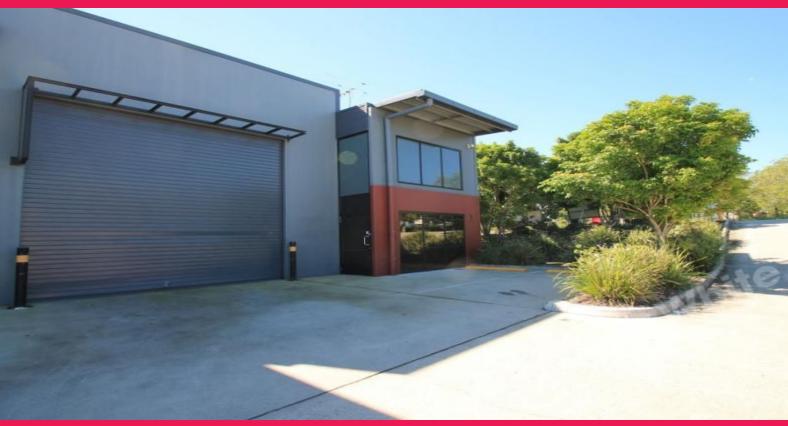

## **SMALL & amp; AFFORDABLE FRONT UNIT**

Located at the front of the complex facing busy Archerfield Road. Easy access to surrounding suburbs and main arterial roads including Centenary and Ipswich Highways.

- 143sqm office / warehouse with exposure to Archerfield Road
- 20sqm office or reception
- Modern tilt panel construction
- Three phase power
- Wide, container height electric roller door
- Good on site car parking for guests, clients and staff