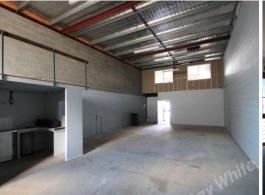

## **200SQM SPINE STREET EXPOSURE**

Located on Busy Spine Street, this location enjoys excellent signage and exposure to large amounts of daily passing traffic.

- Approx 80sqm office / showroom over two levels
- Approx 120sqm warehouse with good internal height & amp; natural light
- Rear roller door access
- Street frontage to Spine Street Ideal office or showroom
- Available now