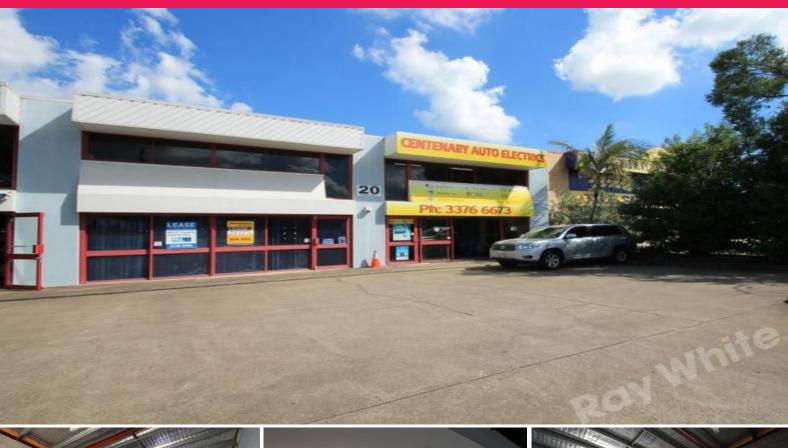

## **200SQM SPINE STREET EXPOSURE**

Located on Busy Spine Street, this location enjoys excellent signage and exposure to large amounts of daily passing traffic.

- Approx 80sqm office / showroom over two levels
- Approx 120sqm warehouse with good internal height & amp; natural light
- Rear roller door access
- Street frontage to Spine Street Ideal office or showroom
- Available now