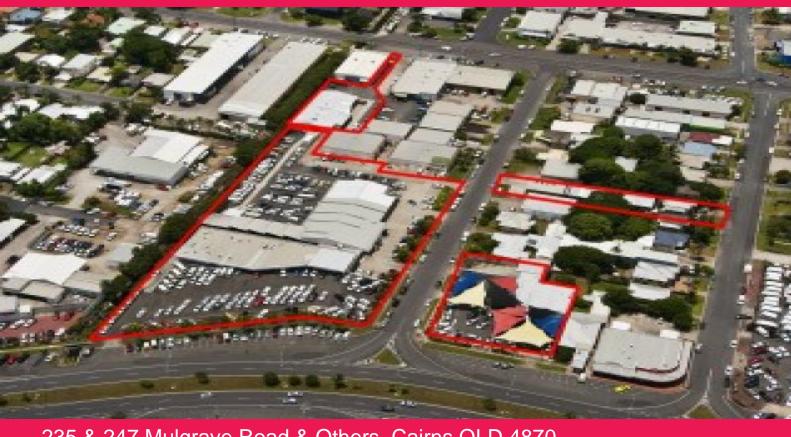

235 & 247 Mulgrave Road & Others, Cairns QLD 4870

FOR SALE

Retail

5090sqm

235 Mulgrave Road

??? A property with a proud history

??? Home to Toyota and Lexus

??? Sales, parts and workshops

??? Land area: 12,270m2

247 Mulgrave Road

??? First-class showrooms

??? Functional multi-purpose site

??? Presence and elevation

??? Land area: 2,140m2

108a Scott Street

??? Warehouse: 610m²

??? Houses export division

??? Adjoins main dealership

??? Land area: 2,032m2

44 Hannam Street (also 13 Doyle Street)

John Lynch

+61 418 771 340

john.lynch@au.knightfrank.com