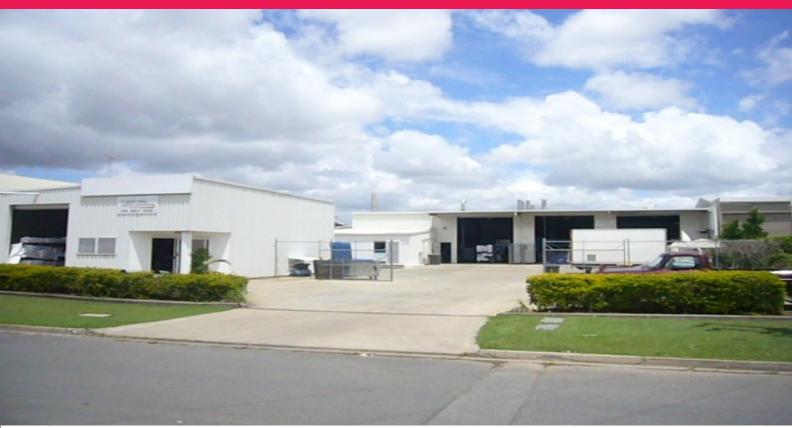

## **CBD-Warehouse**

The warehouse can be purchased with some equipment to start a linen business or as a vacant possession. The option to lease will also be considered by the owners.

- ? 1457sqm of land zoned "South Rockhampton Low Impact Industrial Area"
- ? Approximately 650sqm of shed space
- ? Front shed approx. 100sqm with 2 roller doors and sliding door entry
- ? Back shed of 450sqm has 3 roller doors entries, 62sqm office, lunch room
- ? 10 off street car parks on hardstand
- ? Security fenced
- ? Easy access to Bruce highway

Industrial FOR SALE

1457sqm

**Neale Crow** 

0418 886 162 neale.crow@au.knightfrank.com