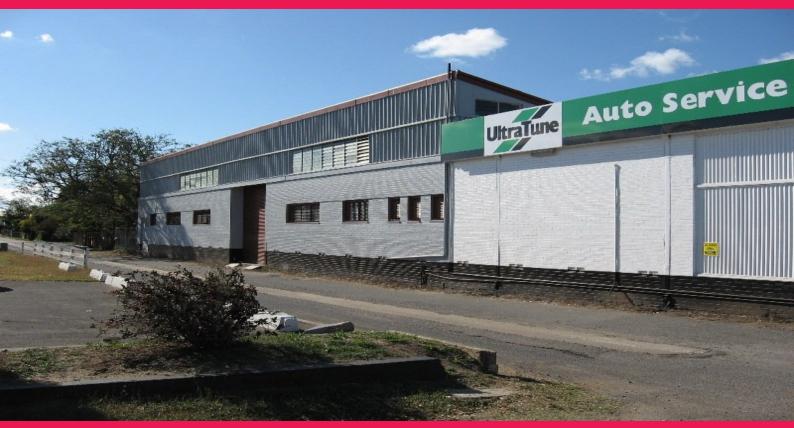

## 148-154 William Street, Rockhampton QLD 4700

## Location everything in the CBD Commercial Area

This commercial/light industrial property is located just off the busy main highway of George Street. With 960 sqm of newly refurbished premises which comprises of 85 sqm of air-coniditioned office/showroom space and 275 sqm forecourt for parking. - 3 phase power

- access to natural gas
- mezzanine level
- crib room
- male/female toilets
- showers and change room
- 5 roller shutter doors
- drive through access
- air-conditioned office

Industrial FOR LEASE

1318sqm