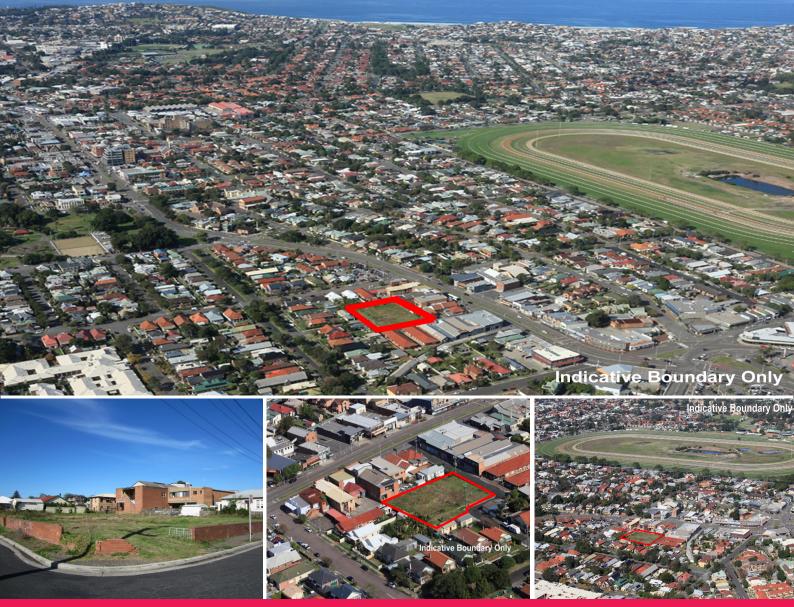

## 3 Torpey Place, Broadmeadow NSW 2292

## **Developers Dream!**

The Property is offered for genuine sale on behalf of the The City of Newcastle. The sought after location will provide opportunity for developers looking to capitalise on proximity to Newcastle CBD, proximity to public transport, affordable housing opportunities or the diverse range of uses permitted under the zoning.

The Property offers the following attributes;

-Vacant residential infill development land in sought after location

-Land area of 2,024sqm approximately

-R4 High Density Reside

Land FOR SALE

**Enquiries Knight Frank** 