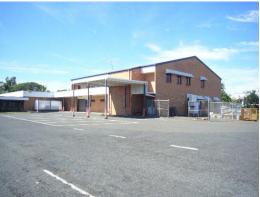

Spaces have excellent parking potential with a large hardstand surrounding the buildings. Negotiations on the leases can be had on how much hardstand potential tenants need. Call to inspect these well presented properties today! First space - 1085 sqm for \$119,350 net pa + GST

Second space - 396 sqm for \$47,520 net pa + GST

Third space - 575.4 sqm + 570 sqm of hardstand for \$84,000 net pa + GST

Offices FOR LEASE

350sqm

**Neale Crow** 

0418 886 162 neale.crow@au.knightfrank.com