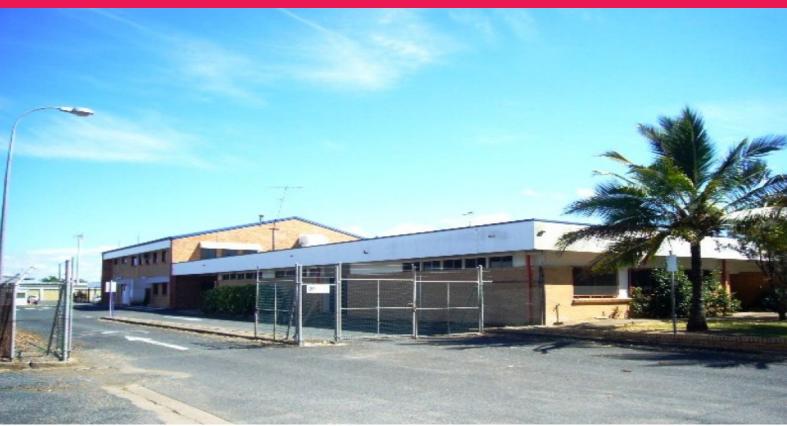

## 197 Richardson Road, North Rockhampton QLD 4701

## Multiple office space available in Commercial Area

The busy street of Richardson Road with close access to the Bruce Highway and also the Industrial areas of Rockhampton such as Kawana and Parkhurst has 3 potential office and warehouse leases available.

Spaces have excellent parking potential with a large hardstand surrounding the buildings. Negotiations on the leases can be had on how much hardstand potential tenants need. Call to inspect these well presented properties today! First space - 1085 sqm for \$119,350 net pa + GST