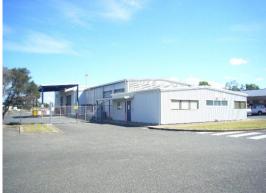

Spaces have excellent parking potential with a large hardstand surrounding the buildings. Negotiations on the leases can be had on how much hardstand potential tenants need. Call to inspect these well presented properties today! First space - 1085 sqm for \$119,350 net pa + GST

Second space - 396 sqm for \$47,520 net pa + GST

Third space - 575.4 sqm + 570 sqm of hardstand for \$84,000 net pa + GST

Offices FOR LEASE

350sqm

**Neale Crow** 

0418 886 162 neale.crow@au.knightfrank.com