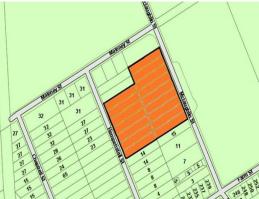

## Prime North Rockhampton Light Industrial Land- 3.368ha

Light industrial land on 16 titles this close to Rockhampton CBD is a great opportunity to become a part of the RESOURCE BOOM.

- 32,368 sqm of industrial land and sheds
- 16 titles of approximatley 2000 sqm
- Holding income from 5 tenancies
- Access to Bruce Highway via major arterial roads
- Two street frontage

Sale by Expressions of Interest closing on Monday the 15th of December 2008. ( Prior Offers Considered )

Agent: Neale Crow

Industrial FOR SALE

32000sqm

Neale Crow 0418 886 162 neale.crow@au.knightfrank.com