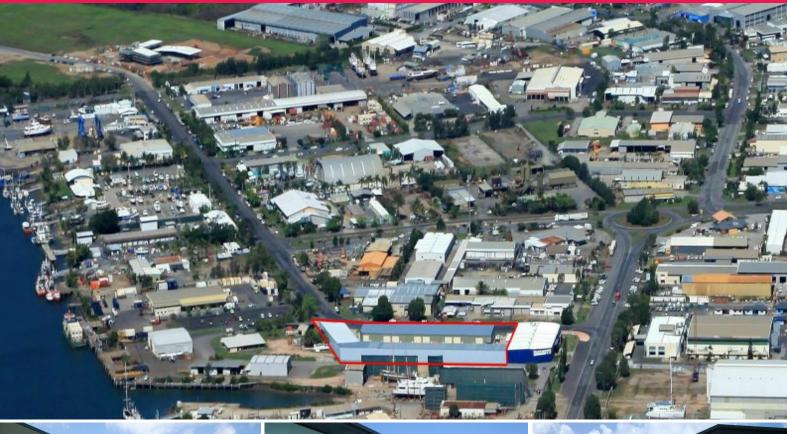

4 Tingira Street, Portsmith QLD 4870

## BEST DEVELOPMENT, BEST LOCATION, BEST VALUE FOR MONEY

- ??? Quality build ??? realistic pricing
- ??? Premier location ??? close to city, rail and port facilities
- ??? Easily accessed from main arterial roads
- ??? Ample on and off street parking
- ??? 3 phase power
- ??? Units from 140 sqm ??? 291 sqm
- ??? Wide driveways provide easy circulation and separates front and rear warehouses
- ??? Each unit has:
- \* 3 phase power
- \* Own amenities
- \* Fresh clean appearan