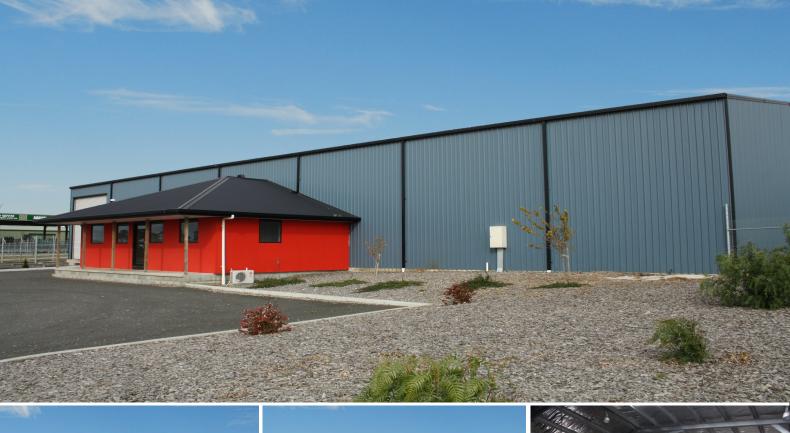

## 48 Trankslink Ave South , Launceston TAS 7250

## Another one LEASED by Knight Frank

Launceston Airport environs (Western Junction) industrial estates are rapidly appearing as the growth precinct for industrial uses in the North of the state.

Vacant, quality warehousing is scarce in this location therefore it is likely that this excellent facility will be quickly "snapped-up".

Warehouse provides approx. 800m2 of clear span area; (6.8 metre roof peak) approximately 60m2 of office area (reception and 3 offices); expansive "customer parking" fore court.

Warehouse FOR LEASE

860sqm