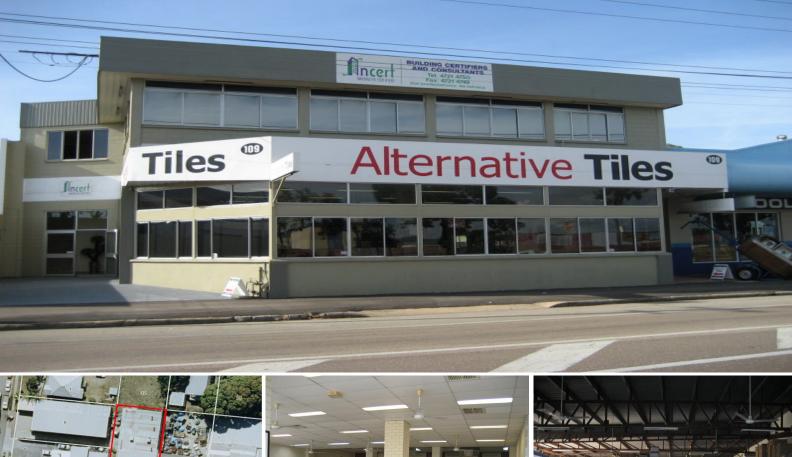

## 109 Ingham, Townsville QLD 4810

## **TOWNSVILLE WEST WAREHOUSE WITH OFFICE/SHOWROOM**

109 Ingham Rd, West End Townsville 4810

LEASE DETAILS

Zoning: Centre Frame Warehouse: Approximately 600 sqm Office/Showrrom: Approximately 300 sqm Total NLA: Approximately 900 sqm Total Land Area: Approximately 2,000 sqm (39.6m x 50.5m) Net Rent: \$72,000 net pa plus GST Outgoings:\$10,800 pa plus GST

Comments: Centrally located industrial free standing warehouse of masonry block construction includes a showroom

Offices FOR LEASE

900sqm

Paul Dury 0448 476 006 paul.dury@au.knightfrank.com