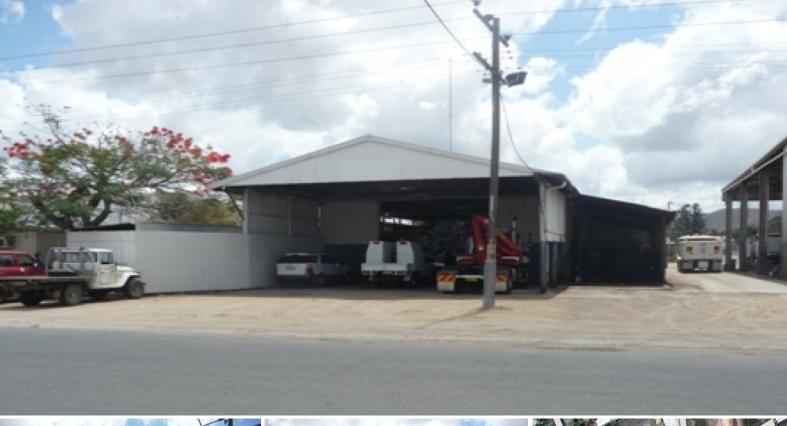

## TAKE THE LOT OR PART OF

Found at the entry point to the industrial sector of Rockhampton this property will be ready for lease later this year. You can take the whole site or select 1 of the 3 sites that suits the needs of your business.

??? Site 1 - 417sqm of shed on a 1393sqm block

??? Site 2 - 590sqm of shed with 698sqm block

??? Site 3- 403sqm of shed with 696sqm block

??? All have a drive through capability

Contact me today to organise your inspection.