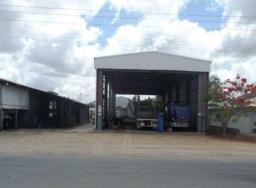

??? Site 1 - 417sqm of shed on a 1393sqm block

??? Site 2 - 590sqm of shed with 698sqm block

??? Site 3- 403sqm of shed with 696sqm block

??? All have a drive through capability

Contact me today to organise your inspection.