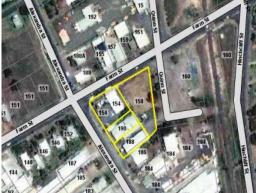

??? Site 1 - 417sqm of shed on a 1393sqm block

??? Site 2 - 590sqm of shed with 698sqm block

??? Site 3- 403sqm of shed with 696sqm block

??? All have a drive through capability

Contact me today to organise your inspection.