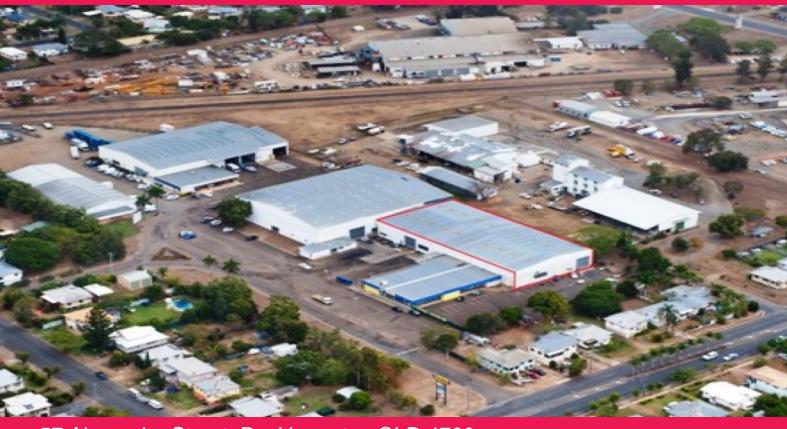

57 Alexandra Street, Rockhampton QLD 4700

## Rockhampton Warehouse- 2335sqm

Found in an easy to get location this warehouse has a history of various of uses that range from a tender centre to hardware supplies centre.

??? 2335sqm of open span warehouse

??? 2 roller door access

??? Internal toilets

??? 2 story administration block

??? 3 offices and storeroom on the first floor

??? Sales Counter, staff and office facilities on ground floor

??? Lockable hard stand area

Address: 57 Alexandra Street, Rockhampton

Price: \$70 psm + GST + Outgoings

Knight Frank Rockhampton & Region

07 4921 2347

Neale Crow 0418 886 162 neale.crow@au.knightfrank.com Industrial FOR LEASE

2335sqm