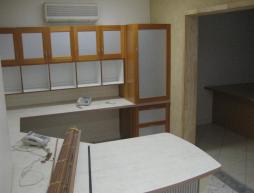

## **CENTRAL CURRAJONG WAREHOUSE WITH OFFICE**

14 Cooper Street, Currajong, Townsville, QLD 4812

Centrally located block warehouse facility of approx 200 sqm. The building comprise of well appointed offices of approx 38 sqm in total with amenities located to rear. Access is through a 4.2m x 3.6m front electronic roller door and 4m x 3.6m sliding door to the rear alley. This warehouse has drive through access.