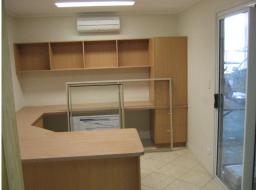

## **CENTRAL CURRAJONG WAREHOUSE WITH OFFICE**

14 Cooper Street, Currajong, Townsville, QLD 4812

Centrally located block warehouse facility of approx 200 sqm. The building comprise of well appointed offices of approx 38 sqm in total with amenities located to rear. Access is through a 4.2m x 3.6m front electronic roller door and 4m x 3.6m sliding door to the rear alley. This warehouse has drive through access.