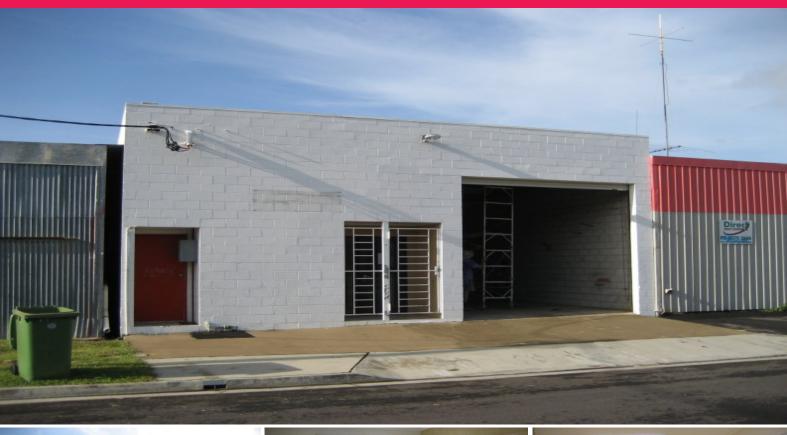

## **CENTRAL CURRAJONG WAREHOUSE WITH OFFICE**

14 Cooper Street, Currajong, Townsville, QLD 4812

Centrally located block warehouse facility of approx 200 sqm. The building comprise of well appointed offices of approx 38 sqm in total with amenities located to rear. Access is through a 4.2m x 3.6m front electronic roller door and 4m x 3.6m sliding door to the rear alley. This warehouse has drive through access.

Total Building - 200 sqm approx (20m x 10m) Warehouse - 162 sqm approx Office Area - 38 sqm approx Internal Height - 4.2m approx Access - Drive Through Net Rent - \$22,000 pa p Industrial FOR LEASE

200sqm