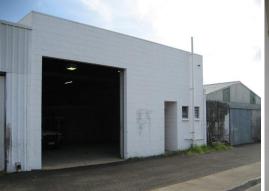

## **CENTRAL CURRAJONG WAREHOUSE WITH OFFICE**

14 Cooper Street, Currajong, Townsville, QLD 4812

Centrally located block warehouse facility of approx 200 sqm. The building comprise of well appointed offices of approx 38 sqm in total with amenities located to rear. Access is through a 4.2m x 3.6m front electronic roller door and 4m x 3.6m sliding door to the rear alley. This warehouse has drive through access.

Total Building - 200 sqm approx (20m x 10m) Warehouse - 162 sqm approx Office Area - 38 sqm approx Internal Height - 4.2m approx Access - Drive Through Net Rent - \$22,000 pa p Industrial FOR LEASE

200sqm