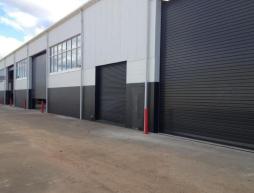

## **TRADECOAST - 4,782m2 FULLY REFURBISHED**

FULLY REFURBISHED MANUFACTURING FACILITY.

INDUSTRIAL

DISTRIBUTION/

Industrial FOR LEASE

- B Double drive-around with dual crossovers

- Direct access and exposure to Lytton Road

- 40 metre concrete apron with truck washing facility

- Loads of power with gantry crane and multiple hoists

- Quality offices and staff amenities

- Additional 7,919m2 of adjoining compacted hardstand also available by negotiation.