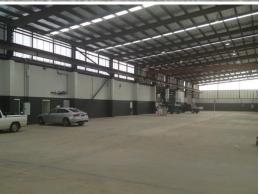

## **TRADECOAST - 4,782m2 FULLY REFURBISHED**

FULLY REFURBISHED MANUFACTURING FACILITY.

INDUSTRIAL

DISTRIBUTION/

Industrial FOR LEASE

- B Double drive-around with dual crossovers

- Direct access and exposure to Lytton Road

- 40 metre concrete apron with truck washing facility

- Loads of power with gantry crane and multiple hoists

- Quality offices and staff amenities

- Additional 7,919m2 of adjoining compacted hardstand also available by negotiation.