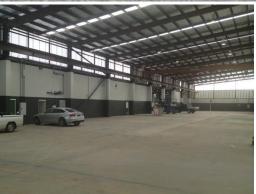

## PRICE ON APPLICATION

FULLY REFURBISHED INDUSTRIAL DISTRIBUTION/ MANUFACTURING FACILITY.

- B Double drive-around with dual crossovers
- Direct access and exposure to Lytton Road
- 40 metre concrete apron with truck washing facility
- Loads of power with gantry crane and multiple hoists
- Quality offices and staff amenities
- Additional 7,919m2 of adjoining compacted hardstand also available by negotiation.