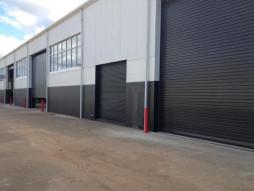

## PRICE ON APPLICATION

FULLY REFURBISHED INDUSTRIAL DISTRIBUTION/ MANUFACTURING FACILITY.

- B Double drive-around with dual crossovers
- Direct access and exposure to Lytton Road
- 40 metre concrete apron with truck washing facility
- Loads of power with gantry crane and multiple hoists
- Quality offices and staff amenities
- Additional 7,919m2 of adjoining compacted hardstand also available by negotiation.