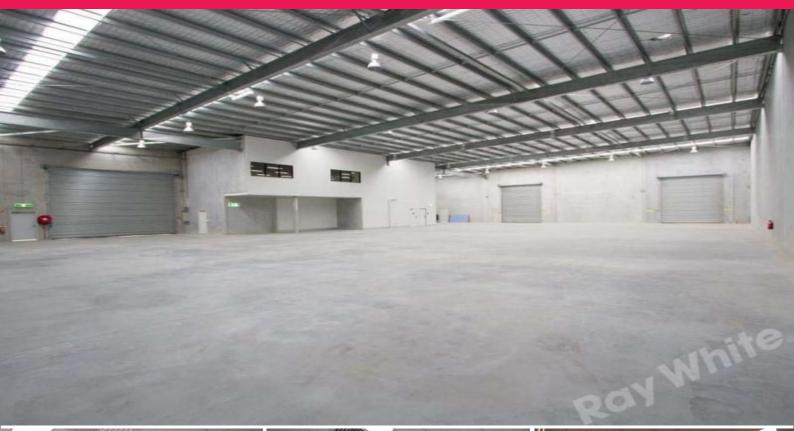

The property offers the following features;

- Functional highbay warehouse area

- Access via multiple electric container height roller doors
- Ground floor showroom/office
- Mezzanine office with great natural light