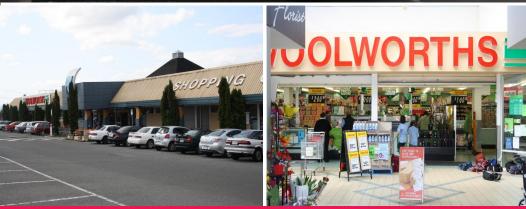

## 298 - 310 West Tamar Highway, Launceston TAS 7250

## **Woolworths Neighbourhood Retail Centre**

- ??? Woolworths anchored neighbourhood centre.
- ??? Excellent exposure to main arterial carriageway.
- ??? On grade car parking for 185 cars + 43 undercover spaces.
- ??? 8 specialty stores + 2 atms.
- ??? Site area of 11,533sqm\*
- ??? Net operating income \$596,847 per annum\*