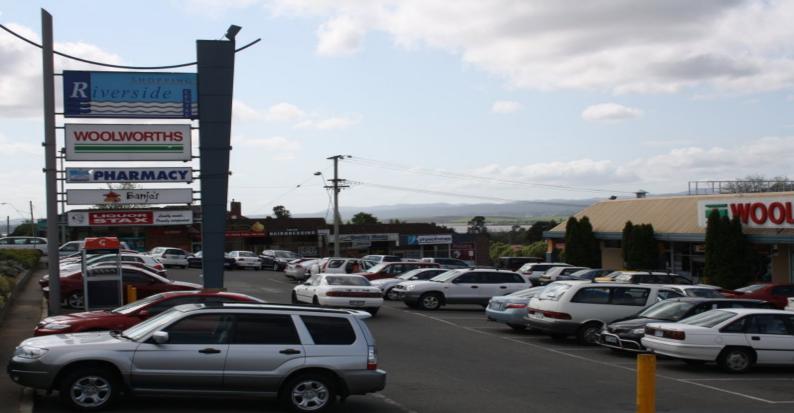

## 298 - 310 West Tamar Highway, Launceston TAS 7250

## **Woolworths Neighbourhood Retail Centre**

- ??? Woolworths anchored neighbourhood centre.
- ??? Excellent exposure to main arterial carriageway.
- ??? On grade car parking for 185 cars + 43 undercover spaces.
- ??? 8 specialty stores + 2 atms.
- ??? Site area of 11,533sqm\*
- ??? Net operating income \$596,847 per annum\*