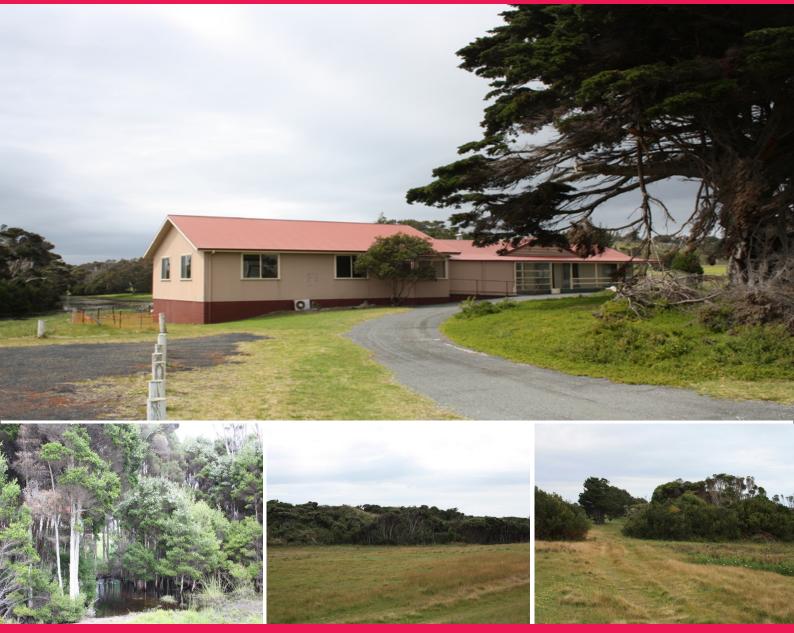

## Northern Tasmania - At the Edge of Bass Strait

Situated at Low Head on the mouth of the Tamar River, this property contains 7 hectares (approx.) of near beach-front land once used as a caravan and cabin park.

The property has "through-dune" access to East Beach which is one of the most popular beaches on Tassie's North Coast.

Famous for its historic sites (Low Head Lighthouse; Low Head Pilot Station; Historic George Town) this area, at the entrance to the Tamar Valley, is one of Tasmania's foremost tourist "must visit" locations.